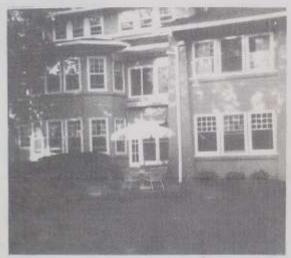

A two-story symmetrical brick Italian Renaissance residence with a slate hip roof with three hip roof dormers. The sides of the dormers are covered in slate and each has a double casement window. The second story of the main elevation has five double-hung windows with limestone sills, lintels, and tabs. The first story has a triple Palladian window motif with the center being a door rather than a window. The windows and door are framed with limestone pilasters, columns, and hoods with keystones. The pilasters support a triple string course of limestone, above which is a wide limestone frieze with dentils, topped by a limestone cornice. A projecting wing with pyramidal roof is on either side of the center massing and feature a pair of double-hung windows on the second story. The first story of each wing features two round arched windows with fan lights, with limestone trim. The corners of the house feature limestone quoins. The western elevation has a two-story projecting bay with a pyramidal roof that features window fenestration in the same pattern as the wings. Between the bay and the main house is a massive three stack chimney.

A garage with a slate hip roof is behind the main house that features a shed roof dormer with three windows. The garage has a gable roofed extension on the eastern elevation that features a shed roof dormer. There are four bays in the garage. The garage contributes to the district.