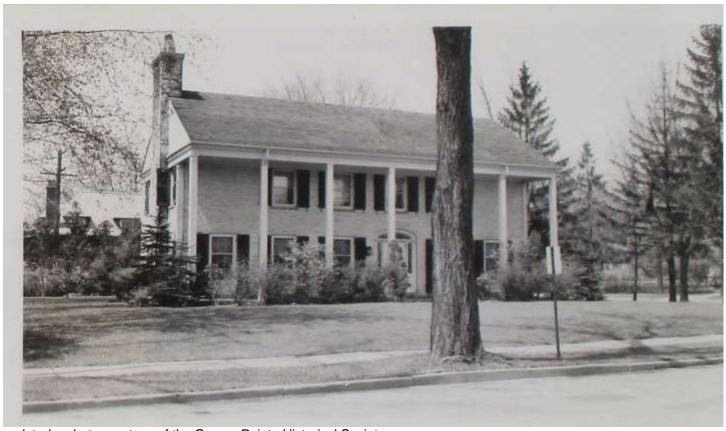

A two-story symmetrical brick Italian Renaissance residence with a slate hip roof with three hip roof dormers. The sides of the dormers are covered in slate and each has a double casement window. The second story of the main elevation has five double-hung windows with limestone sills, lintels, and tabs. The first story has a triple Palladian window motif with the center being a door rather than a window. The windows and door are framed with limestone pilasters, columns, and hoods with keystones. The pilasters support a triple string course of limestone, above which is a wide limestone frieze with dentils, topped by a limestone cornice. A projecting wing with pyramidal roof is on either side of the center massing and feature a pair of double-hung windows on the second story. The first story of each wing features two round arched windows with fan lights, with limestone trim. The corners of the house feature limestone quoins. The western elevation has a two-story projecting bay with a pyramidal roof that features window fenestration in the same pattern as the wings. Between the bay and the main house is a massive three stack chimney.

A garage with a slate hip roof is behind the main house that features a shed roof dormer with three windows. The garage has a gable roofed extension on the eastern elevation that features a shed roof dormer. There are four bays in the garage. The garage contributes to the district.