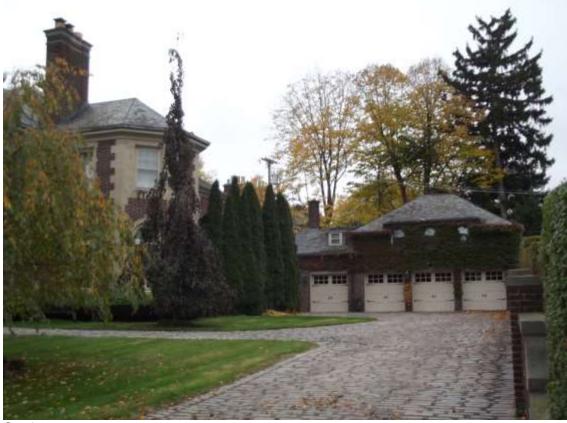

A garage with a slate hip roof is behind the main house that features a shed roof dormer with three windows. The garage has a gable roofed extension on the eastern elevation that features a shed roof dormer. There are four bays in the garage. The garage contributes to the district.