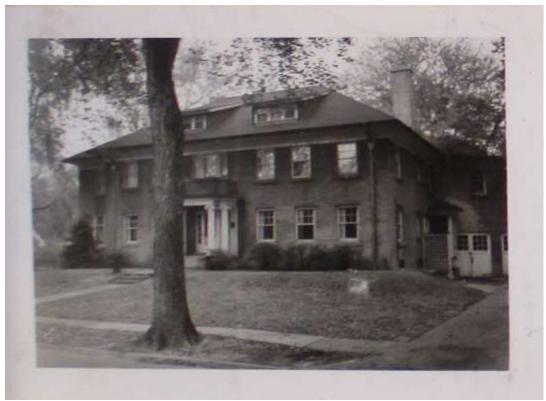

A two-story symmetrical brick Italian Renaissance residence with a slate hip roof with three hip roof dormers. The sides of the dormers are covered in slate and each has a double casement window. The second story of the main elevation has five double-hung windows with limestone sills, lintels, and tabs. The first story has a triple Palladian window motif with the center being a door rather than a window. The windows and door are framed with limestone pilasters, columns, and hoods with keystones. The pilasters support a triple string course of limestone, above which is a wide limestone frieze with dentils, topped by a limestone cornice. A projecting wing with pyramidal roof is on either side of the center massing and feature a pair of double-hung windows on the second story. The first story of each wing features two round arched windows with fan lights, with limestone trim. The corners of the house feature limestone quoins. The western elevation has a two-story projecting bay with a pyramidal roof that features window fenestration in the same pattern as the wings. Between the bay and the main house is a massive three stack chimney.

A garage with a slate hip roof is behind the main house that features a shed roof dormer with three windows. The garage has a gable roofed extension on the eastern elevation that features a shed roof dormer. There are four bays in the garage. The garage contributes to the district.

The wall on the south property line along E. Jefferson contributes to the district.