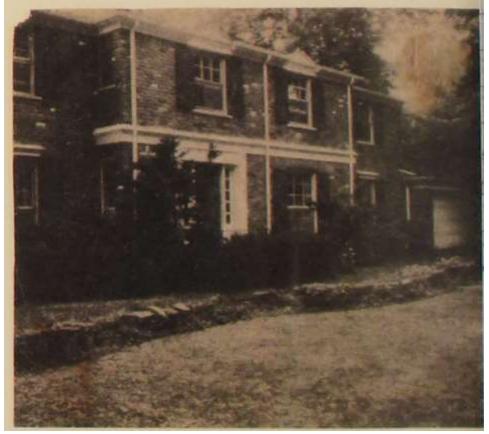

| Street Address                    | 293 University               |                          |  |  |  |  |  |
|-----------------------------------|------------------------------|--------------------------|--|--|--|--|--|
| City/Township, State, Zip Code    | Grosse Pointe, MI 48230      |                          |  |  |  |  |  |
| County                            | Wayne                        |                          |  |  |  |  |  |
| Assessor's Parcel #               | 37 005 04 0003 000           |                          |  |  |  |  |  |
| Latitude/Longitude (to the 6th de | ecimal point) Lat: 42.386036 | Long: -82.907599         |  |  |  |  |  |
| Ownership Private 🖂               | Public-Local Public-State    | Public-Federal  Multiple |  |  |  |  |  |

### **Architectural Information**

| Construction Date       | 1912             |  |  |  |  |
|-------------------------|------------------|--|--|--|--|
| Architectural Style     | Colonial Revival |  |  |  |  |
| Building Form           | Rectangular      |  |  |  |  |
| Roof Form               | Hip              |  |  |  |  |
| Roof Materials          | Slate            |  |  |  |  |
| Exterior Wall Materials | Brick            |  |  |  |  |
| Foundation Materials    | Brick            |  |  |  |  |
| Window Materials        | Wood             |  |  |  |  |
| Window Type             | Double hung      |  |  |  |  |
| Outbuildings            | Yes ⊠ No □       |  |  |  |  |
| Number/Type:            | garage           |  |  |  |  |

A two-story slate hip roof Italian Renaissance residence with symmetrical patterning. Two gable roof dormers flank a central arch roof dormer, all featuring 6-over-6 double-hung windows. The large overhang of the roof features exposed rafter tails. The upper story has four 6-over-6 double-hung windows with louvered shutters. The lower story has four 9-over-9 double-hung windows with solid shutters featuring crescent cutouts. The central door is covered by a large semi-circular portico supported by 6 columns. The cornice of the portico features modillions and a balustrade with four posts and turned spindles. Above the portico is a bow window with four eight-paned windows. A projecting wing off the eastern elevation features many floor-to-ceiling windows, a cornice with modillions and a balustrade similar to the one on the portico. This wing has a central bay window. The entire house is covered in brick in a Flemish bond pattern.