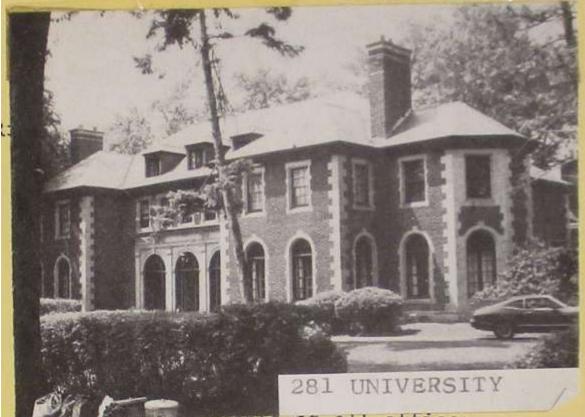

A two-story symmetrical brick Italian Renaissance residence with a slate hip roof with three hip roof dormers. The sides of the dormers are covered in slate and each has a double casement window. The second story of the main elevation has five double-hung windows with limestone sills, lintels, and tabs. The first story has a triple Palladian window motif with the center being a door rather than a window. The windows and door are framed with limestone pilasters, columns, and hoods with keystones. The pilasters support a triple string course of limestone, above which is a wide limestone frieze with dentils, topped by a limestone cornice. A projecting wing with pyramidal roof is on either side of the center massing and feature a pair of double-hung windows on the second story. The first story of each wing features two round arched windows with fan lights, with limestone trim. The corners of the house feature limestone quoins. The western elevation has a two-story projecting bay with a pyramidal roof that features window fenestration in the same pattern as the wings. Between the bay and the main house is a massive three stack chimney.

A garage with a slate hip roof is behind the main house that features a shed roof dormer with three windows. The garage has a gable roofed extension on the eastern elevation that features a shed roof dormer. There are four bays in the garage. The garage contributes to the district.

Charles Kotting designed this house for Harold Palmer in 1918. Harold Palmer (formerly Higinio Costellar Poblacion) was born in Spain, in 1887. The Palmer Family (Senator Thomas W. Palmer and his wife, Mrs. Elizabeth Merrill Palmer) adopted him in 1890, aged three, while they were in Spain. Harold Palmer grew up in Detroit and graduated from Cornell with a degree in law. Upon returning to Detroit, he became an attorney, where he handled legal issues in the senators' office.