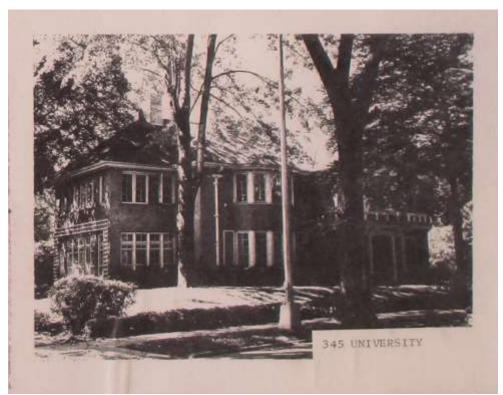

Property Overview and Location

| 1 2                        |                                |                         |              |                  |          |  |  |
|----------------------------|--------------------------------|-------------------------|--------------|------------------|----------|--|--|
| Street Address             | 281 Universi                   | ty                      |              |                  |          |  |  |
| City/Township, State, Zip  | Code Grosse Poin               | Grosse Pointe, MI 48230 |              |                  |          |  |  |
| County                     | Wayne                          | Wayne                   |              |                  |          |  |  |
| Assessor's Parcel #        | 37 005 04 00                   | 37 005 04 0001 000      |              |                  |          |  |  |
| Latitude/Longitude (to the | 6 <sup>th</sup> decimal point) | Lat: 42                 | 2.38583      | Long: -82.907499 |          |  |  |
| Ownership Private 🛛        | Public-Local                   |                         | Public-State | Public-Federal   | Multiple |  |  |

### **Architectural Information**

| Construction Date       | 1918                |  |  |  |  |
|-------------------------|---------------------|--|--|--|--|
| Architectural Style     | Italian Renaissance |  |  |  |  |
| Building Form           | Rectangular         |  |  |  |  |
| Roof Form               | Hip                 |  |  |  |  |
| Roof Materials          | Slate               |  |  |  |  |
| Exterior Wall Materials | Brick, Limestone    |  |  |  |  |
| Foundation Materials    | Brick               |  |  |  |  |
| Window Materials        | Wood                |  |  |  |  |
| Window Type             | Double hung         |  |  |  |  |
| Outbuildings            | Yes ⊠ No □          |  |  |  |  |
| Number/Type:            | garage              |  |  |  |  |

A two-story symmetrical brick Italian Renaissance residence with a slate hip roof with three hip roof dormers. The sides of the dormers are covered in slate and each has a double casement window. The second story of the main elevation has five double-hung windows with limestone sills, lintels, and tabs. The first story has a triple Palladian window motif with the center being a door rather than a window. The windows and door are framed with limestone pilasters, columns, and hoods with keystones. The pilasters support a triple string course of limestone, above which is a wide limestone frieze with dentils, topped by a limestone cornice. A projecting wing with pyramidal roof is on either side of the center massing and feature a pair of double-hung windows on the second story. The first story of each wing features two round arched windows with fan lights, with limestone trim. The corners of the house feature limestone quoins. The western elevation has a two-story projecting bay with a pyramidal roof that features window fenestration in the same pattern as the wings. Between the bay and the main house is a massive three stack chimney.