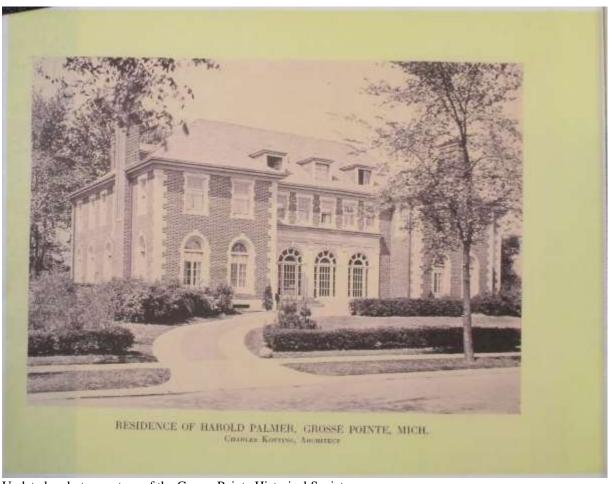

A two-story symmetrical brick Italian Renaissance residence with a slate hip roof with three hip roof dormers. The sides of the dormers are covered in slate and each has a double casement window. The second story of the main elevation has five double-hung windows with limestone sills, lintels, and tabs. The first story has a triple Palladian window motif with the center being a door rather than a window. The windows and door are framed with limestone pilasters, columns, and hoods with keystones. The pilasters support a triple string course of limestone, above which is a wide limestone frieze with dentils, topped by a limestone cornice. A projecting wing with pyramidal roof is on either side of the center massing and feature a pair of double-hung windows on the second story. The first story of each wing features two round arched windows with fan lights, with limestone trim. The corners of the house feature limestone quoins. The western elevation has a two-story projecting bay with a pyramidal roof that features window fenestration in the same pattern as the wings. Between the bay and the main house is a massive three stack chimney.

A garage with a slate hip roof is behind the main house that features a shed roof dormer with three windows. The garage has a gable roofed extension on the eastern elevation that features a shed roof dormer. There are four bays in the garage. The garage contributes to the district.

Charles Kotting designed this house for Harold Palmer in 1918. Harold Palmer (formerly Higinio Costellar Poblacion) was born in Spain, in 1887. The Palmer Family (Senator Thomas W. Palmer and his wife, Mrs. Elizabeth Merrill Palmer) adopted him in 1890, aged three, while they were in Spain. Harold Palmer grew up in Detroit and graduated from Cornell with a degree in law. Upon returning to Detroit, he became an attorney, where he handled legal issues in the senators' office.