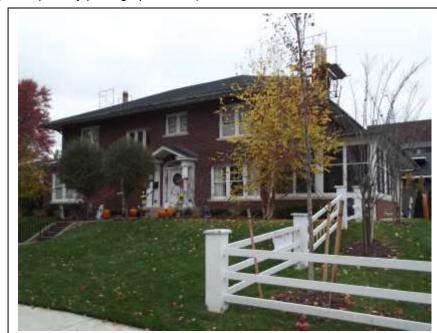

A two-story symmetrical brick Italian Renaissance residence with a slate hip roof with three hip roof dormers. The sides of the dormers are covered in slate and each has a double casement window. The second story of the main elevation has five double-hung windows with limestone sills, lintels, and tabs. The first story has a triple Palladian window motif with the center being a door rather than a window. The windows and door are framed with limestone pilasters, columns, and hoods with keystones. The pilasters support a triple string course of limestone, above which is a wide limestone frieze with dentils, topped by a limestone cornice. A projecting wing with pyramidal roof is on either side of the center massing and feature a pair of double-hung windows on the second story. The first story of each wing features two round arched windows with fan lights, with limestone trim. The corners of the house feature limestone quoins. The western elevation has a two-story projecting bay with a pyramidal roof that features window fenestration in the same pattern as the wings. Between the bay and the main house is a massive three stack chimney.

A garage with a slate hip roof is behind the main house that features a shed roof dormer with three windows. The garage has a gable roofed extension on the eastern elevation that features a shed roof dormer. There are four bays in the garage. The garage contributes to the district.

The wall on the south property line along E. Jefferson contributes to the district.