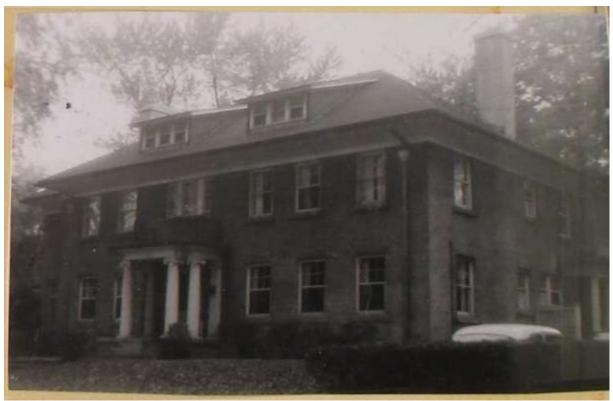

A two-story symmetrical brick Italian Renaissance residence with a slate hip roof with three hip roof dormers. The sides of the dormers are covered in slate and each has a double casement window. The second story of the main elevation has five double-hung windows with limestone sills, lintels, and tabs. The first story has a triple Palladian window motif with the center being a door rather than a window. The windows and door are framed with limestone pilasters, columns, and hoods with keystones. The pilasters support a triple string course of limestone, above which is a wide limestone frieze with dentils, topped by a limestone cornice. A projecting wing with pyramidal roof is on either side of the center massing and feature a pair of double-hung windows on the second story. The first story of each wing features two round arched windows with fan lights, with limestone trim. The corners of the house feature limestone quoins. The western elevation has a two-story projecting bay with a pyramidal roof that features window fenestration in the same pattern as the wings. Between the bay and the main house is a massive three stack chimney.

A garage with a slate hip roof is behind the main house that features a shed roof dormer with three windows. The garage has a gable roofed extension on the eastern elevation that features a shed roof dormer. There are four bays in the garage. The garage contributes to the district.

The wall on the south property line along E. Jefferson contributes to the district.