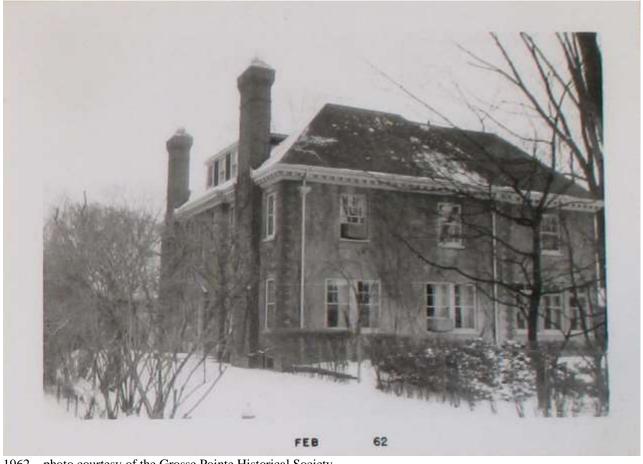

A two-story symmetrical brick Italian Renaissance residence with a slate hip roof with three hip roof dormers. The sides of the dormers are covered in slate and each has a double casement window. The second story of the main elevation has five double-hung windows with limestone sills, lintels, and tabs. The first story has a triple Palladian window motif with the center being a door rather than a window. The windows and door are framed with limestone pilasters, columns, and hoods with keystones. The pilasters support a triple string course of limestone, above which is a wide limestone frieze with dentils, topped by a limestone cornice. A projecting wing with pyramidal roof is on either side of the center massing and feature a pair of double-hung windows on the second story. The first story of each wing features two round arched windows with fan lights, with limestone trim. The corners of the house feature limestone quoins. The western elevation has a two-story projecting bay with a pyramidal roof that features window fenestration in the same pattern as the wings. Between the bay and the main house is a massive three stack chimney.

#### References

List references used to research and evaluate the individual property. For NRPQ's include copies of key documents.

Undated – photo courtesy of the Grosse Pointe Historical Society

Undated – photo courtesy of the Grosse Pointe Historical Society