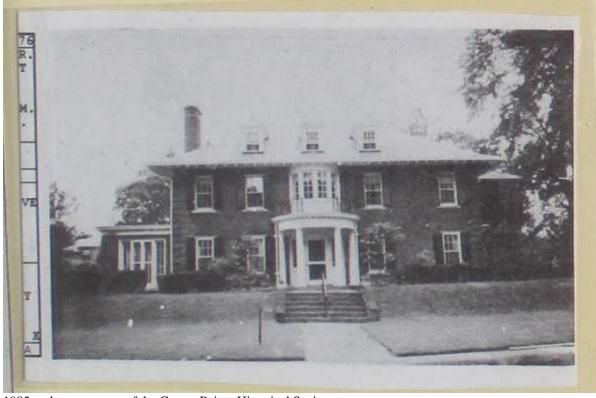

A two-story symmetrical brick Italian Renaissance residence with a slate hip roof with three hip roof dormers. The sides of the dormers are covered in slate and each has a double casement window. The second story of the main elevation has five double-hung windows with limestone sills, lintels, and tabs. The first story has a triple Palladian window motif with the center being a door rather than a window. The windows and door are framed with limestone pilasters, columns, and hoods with keystones. The pilasters support a triple string course of limestone, above which is a wide limestone frieze with dentils, topped by a limestone cornice. A projecting wing with pyramidal roof is on either side of the center massing and feature a pair of double-hung windows on the second story. The first story of each wing features two round arched windows with fan lights, with limestone trim. The corners of the house feature limestone quoins. The western elevation has a two-story projecting bay with a pyramidal roof that features window fenestration in the same pattern as the wings. Between the bay and the main house is a massive three stack chimney.

A garage with a slate hip roof is behind the main house that features a shed roof dormer with three windows. The garage has a gable roofed extension on the eastern elevation that features a shed roof dormer. There are four bays in the garage. The garage contributes to the district.

#### References

List references used to research and evaluate the individual property. For NRPQ's include copies of key documents.

Undated – photo courtesy of the Grosse Pointe Historical Society

Undated – photo courtesy of the Grosse Pointe Historical Society

1972 – photo courtesy of the Grosse Pointe Historical Society

1977 – photo courtesy of the Grosse Pointe Historical Society

1984 – photo courtesy of the Grosse Pointe Historical Society

October 2020

Property Overview and Location