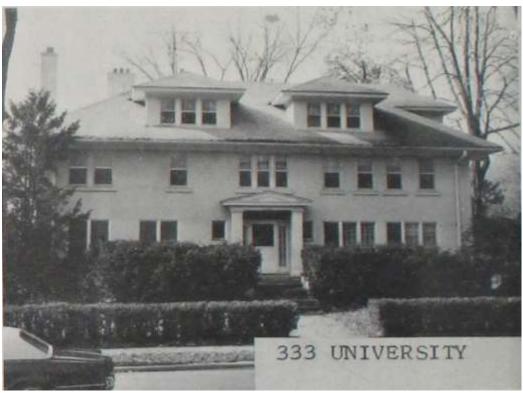

A two-story symmetrical brick Italian Renaissance residence with a slate hip roof with three hip roof dormers. The sides of the dormers are covered in slate and each has a double casement window. The second story of the main elevation has five double-hung windows with limestone sills, lintels, and tabs. The first story has a triple Palladian window motif with the center being a door rather than a window. The windows and door are framed with limestone pilasters, columns, and hoods with keystones. The pilasters support a triple string course of limestone, above which is a wide limestone frieze with dentils, topped by a limestone cornice. A projecting wing with pyramidal roof is on either side of the center massing and feature a pair of double-hung windows on the second story. The first story of each wing features two round arched windows with fan lights, with limestone trim. The corners of the house feature limestone quoins. The western elevation has a two-story projecting bay with a pyramidal roof that features window fenestration in the same pattern as the wings. Between the bay and the main house is a massive three stack chimney.

A garage with a slate hip roof is behind the main house that features a shed roof dormer with three windows. The garage has a gable roofed extension on the eastern elevation that features a shed roof dormer. There are four bays in the garage. The garage contributes to the district.

The wall on the south property line along E. Jefferson contributes to the district.