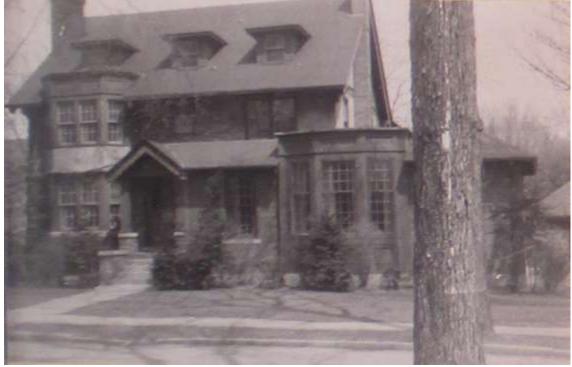

A two-story symmetrical brick Italian Renaissance residence with a slate hip roof with three hip roof dormers. The sides of the dormers are covered in slate and each has a double casement window. The second story of the main elevation has five double-hung windows with limestone sills, lintels, and tabs. The first story has a triple Palladian window motif with the center being a door rather than a window. The windows and door are framed with limestone pilasters, columns, and hoods with keystones. The pilasters support a triple string course of limestone, above which is a wide limestone frieze with dentils, topped by a limestone cornice. A projecting wing with pyramidal roof is on either side of the center massing and feature a pair of double-hung windows on the second story. The first story of each wing features two round arched windows with fan lights, with limestone trim. The corners of the house feature limestone quoins. The western elevation has a two-story projecting bay with a pyramidal roof that features window fenestration in the same pattern as the wings. Between the bay and the main house is a massive three stack chimney.

A garage with a slate hip roof is behind the main house that features a shed roof dormer with three windows. The garage has a gable roofed extension on the eastern elevation that features a shed roof dormer. There are four bays in the garage. The garage contributes to the district.

Charles Kotting designed this house for Harold Palmer in 1918. Harold Palmer (formerly Higinio Costellar Poblacion) was born in Spain, in 1887. The Palmer Family (Senator Thomas W. Palmer and his wife, Mrs. Elizabeth Merrill Palmer) adopted him in 1890, aged three, while they were in Spain. Harold Palmer grew up in Detroit and graduated from Cornell with a degree in law. Upon returning to Detroit, he became an attorney, where he handled legal issues in the senators' office.