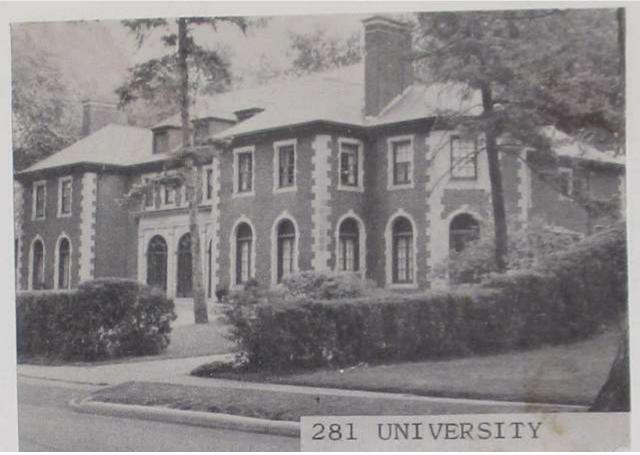

A two-story symmetrical brick Italian Renaissance residence with a slate hip roof with three hip roof dormers. The sides of the dormers are covered in slate and each has a double casement window. The second story of the main elevation has five double-hung windows with limestone sills, lintels, and tabs. The first story has a triple Palladian window motif with the center being a door rather than a window. The windows and door are framed with limestone pilasters, columns, and hoods with keystones. The pilasters support a triple string course of limestone, above which is a wide limestone frieze with dentils, topped by a limestone cornice. A projecting wing with pyramidal roof is on either side of the center massing and feature a pair of double-hung windows on the second story. The first story of each wing features two round arched windows with fan lights, with limestone trim. The corners of the house feature limestone quoins. The western elevation has a two-story projecting bay with a pyramidal roof that features window fenestration in the same pattern as the wings. Between the bay and the main house is a massive three stack chimney.

A garage with a slate hip roof is behind the main house that features a shed roof dormer with three windows. The garage has a gable roofed extension on the eastern elevation that features a shed roof dormer. There are four bays in the garage. The garage contributes to the district.

Charles Kotting designed this house for Harold Palmer in 1918. Harold Palmer (formerly Higinio Costellar Poblacion) was born in Spain, in 1887. The Palmer Family (Senator Thomas W. Palmer and his wife, Mrs. Elizabeth Merrill Palmer) adopted him in 1890, aged three, while they were in Spain. Harold Palmer grew up in Detroit and graduated from Cornell with a degree in law. Upon returning to Detroit, he became an attorney, where he handled legal issues in the senators' office.