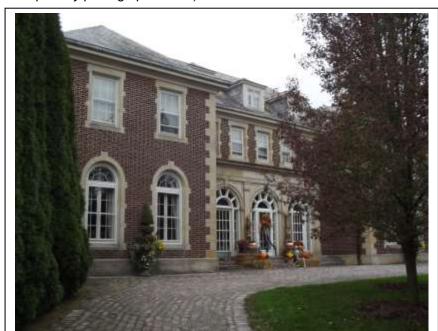

A two-story symmetrical brick Italian Renaissance residence with a slate hip roof with three hip roof dormers. The sides of the dormers are covered in slate and each has a double casement window. The second story of the main elevation has five double-hung windows with limestone sills, lintels, and tabs. The first story has a triple Palladian window motif with the center being a door rather than a window. The windows and door are framed with limestone pilasters, columns, and hoods with keystones. The pilasters support a triple string course of limestone, above which is a wide limestone frieze with dentils, topped by a limestone cornice. A projecting wing with pyramidal roof is on either side of the center massing and feature a pair of double-hung windows on the second story. The first story of each wing features two round arched windows with fan lights, with limestone trim. The corners of the house feature limestone quoins. The western elevation has a two-story projecting bay with a pyramidal roof that features window fenestration in the same pattern as the wings. Between the bay and the main house is a massive three stack chimney.

A garage with a slate hip roof is behind the main house that features a shed roof dormer with three windows. The garage has a gable roofed extension on the eastern elevation that features a shed roof dormer. There are four bays in the garage. The garage contributes to the district.

Charles Kotting designed this house for Harold Palmer in 1918. Harold Palmer (formerly Higinio Costellar Poblacion) was born in Spain, in 1887. The Palmer Family (Senator Thomas W. Palmer and his wife, Mrs. Elizabeth Merrill Palmer) adopted him in 1890, aged three, while they were in Spain. Harold Palmer grew up in Detroit and graduated from Cornell with a degree in law. Upon returning to Detroit, he became an attorney, where he handled legal issues in the senators' office.