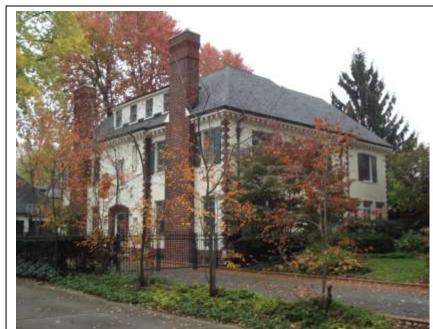

A two-story symmetrical brick Italian Renaissance residence with a slate hip roof with three hip roof dormers. The sides of the dormers are covered in slate and each has a double casement window. The second story of the main elevation has five double-hung windows with limestone sills, lintels, and tabs. The first story has a triple Palladian window motif with the center being a door rather than a window. The windows and door are framed with limestone pilasters, columns, and hoods with keystones. The pilasters support a triple string course of limestone, above which is a wide limestone frieze with dentils, topped by a limestone cornice. A projecting wing with pyramidal roof is on either side of the center massing and feature a pair of double-hung windows on the second story. The first story of each wing features two round arched windows with fan lights, with limestone trim. The corners of the house feature limestone quoins. The western elevation has a two-story projecting bay with a pyramidal roof that features window fenestration in the same pattern as the wings. Between the bay and the main house is a massive three stack chimney.

A garage with a slate hip roof is behind the main house that features a shed roof dormer with three windows. The garage has a gable roofed extension on the eastern elevation that features a shed roof dormer. There are four bays in the garage. The garage contributes to the district.