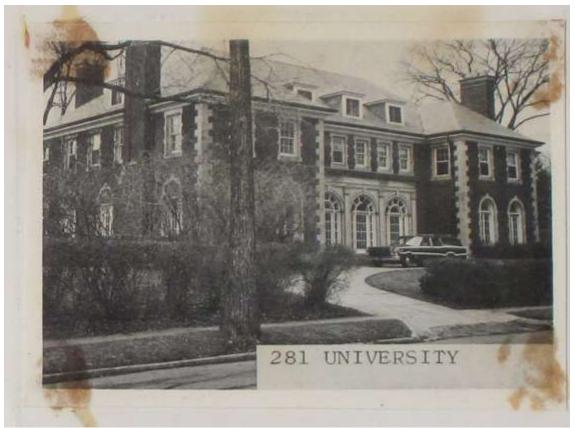

A two-story symmetrical brick Italian Renaissance residence with a slate hip roof with three hip roof dormers. The sides of the dormers are covered in slate and each has a double casement window. The second story of the main elevation has five double-hung windows with limestone sills, lintels, and tabs. The first story has a triple Palladian window motif with the center being a door rather than a window. The windows and door are framed with limestone pilasters, columns, and hoods with keystones. The pilasters support a triple string course of limestone, above which is a wide limestone frieze with dentils, topped by a limestone cornice. A projecting wing with pyramidal roof is on either side of the center massing and feature a pair of double-hung windows on the second story. The first story of each wing features two round arched windows with fan lights, with limestone trim. The corners of the house feature limestone quoins. The western elevation has a two-story projecting bay with a pyramidal roof that features window fenestration in the same pattern as the wings. Between the bay and the main house is a massive three stack chimney.

A garage with a slate hip roof is behind the main house that features a shed roof dormer with three windows. The garage has a gable roofed extension on the eastern elevation that features a shed roof dormer. There are four bays in the garage. The garage contributes to the district.

Charles Kotting designed this house for Harold Palmer in 1918. Harold Palmer (formerly Higinio Costellar Poblacion) was born in Spain, in 1887. The Palmer Family (Senator Thomas W. Palmer and his wife, Mrs. Elizabeth Merrill Palmer) adopted him in 1890, aged three, while they were in Spain. Harold Palmer grew up in Detroit and graduated from Cornell with a degree in law. Upon returning to Detroit, he became an attorney, where he handled legal issues in the senators' office.