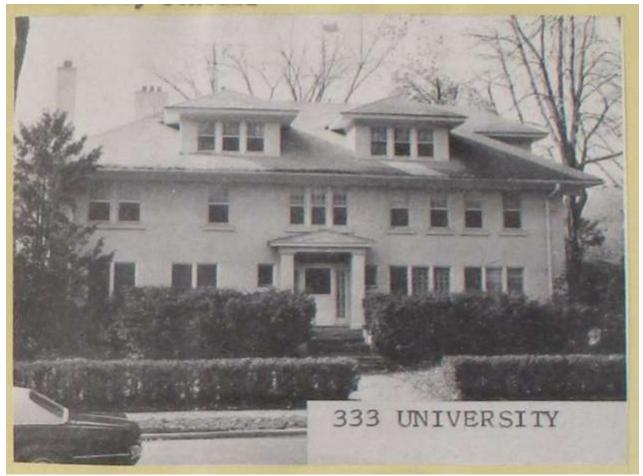

| Street Address                    | 293 University               |                          |  |  |  |  |  |
|-----------------------------------|------------------------------|--------------------------|--|--|--|--|--|
| City/Township, State, Zip Code    | Grosse Pointe, MI 48230      |                          |  |  |  |  |  |
| County                            | Wayne                        |                          |  |  |  |  |  |
| Assessor's Parcel #               | 37 005 04 0003 000           |                          |  |  |  |  |  |
| Latitude/Longitude (to the 6th de | ecimal point) Lat: 42.386036 | Long: -82.907599         |  |  |  |  |  |
| Ownership Private 🖂               | Public-Local Public-State    | Public-Federal  Multiple |  |  |  |  |  |

A two-story slate hip roof Italian Renaissance residence with symmetrical patterning. Two gable roof dormers flank a central arch roof dormer, all featuring 6-over-6 double-hung windows. The large overhang of the roof features exposed rafter tails. The upper story has four 6-over-6 double-hung windows with louvered shutters. The lower story has four 9-over-9 double-hung windows with solid shutters featuring crescent cutouts. The central door is covered by a large semi-circular portico supported by 6 columns. The cornice of the portico features modillions and a balustrade with four posts and turned spindles. Above the portico is a bow window with four eight-paned windows. A projecting wing off the eastern elevation features many floor-to-ceiling windows, a cornice with modillions and a balustrade similar to the one on the portico. This wing has a central bay window. The entire house is covered in brick in a Flemish bond pattern.