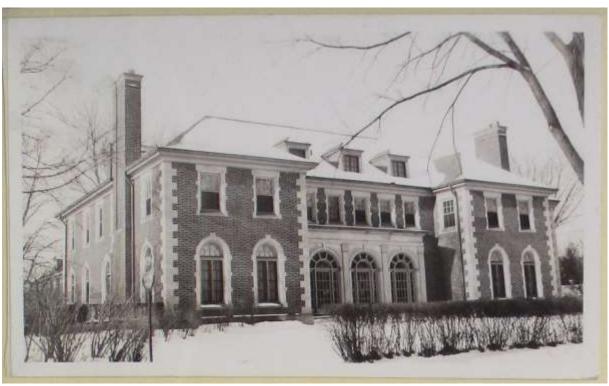

A two-story symmetrical brick Italian Renaissance residence with a slate hip roof with three hip roof dormers. The sides of the dormers are covered in slate and each has a double casement window. The second story of the main elevation has five double-hung windows with limestone sills, lintels, and tabs. The first story has a triple Palladian window motif with the center being a door rather than a window. The windows and door are framed with limestone pilasters, columns, and hoods with keystones. The pilasters support a triple string course of limestone, above which is a wide limestone frieze with dentils, topped by a limestone cornice. A projecting wing with pyramidal roof is on either side of the center massing and feature a pair of double-hung windows on the second story. The first story of each wing features two round arched windows with fan lights, with limestone trim. The corners of the house feature limestone quoins. The western elevation has a two-story projecting bay with a pyramidal roof that features window fenestration in the same pattern as the wings. Between the bay and the main house is a massive three stack chimney.

A garage with a slate hip roof is behind the main house that features a shed roof dormer with three windows. The garage has a gable roofed extension on the eastern elevation that features a shed roof dormer. There are four bays in the garage. The garage contributes to the district.

Charles Kotting designed this house for Harold Palmer in 1918. Harold Palmer (formerly Higinio Costellar Poblacion) was born in Spain, in 1887. The Palmer Family (Senator Thomas W. Palmer and his wife, Mrs. Elizabeth Merrill Palmer) adopted him in 1890, aged three, while they were in Spain. Harold Palmer grew up in Detroit and graduated from Cornell with a degree in law. Upon returning to Detroit, he became an attorney, where he handled legal issues in the senators' office.